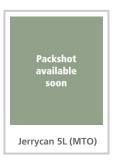

# **Universal Soap**

Soap for regularly cleaning all interior oiled wooden surfaces

Universal Soap is a universal and pH-neutral maintenance soap for the regular cleaning of all oiled surfaces. The product cleans the surface thoroughly, without leaving a film, and keeps the matt, natural look of the wood. Universal Soap is very concentrated and hence very economical.



## **PRODUCT INFORMATION**

# > Specific characteristics

- Highly concentrated and extremely economical
- Soap with cleaning function
- Maintains the matt and natural appearance of the wood
- pH-neutral
- 0% VOC

# > Technical characteristics

• Physical state at 20°C: liquid

• Odour: citrus fruits • Colour: yellow • Density: 1,01 kg/L

• pH: 6-8

• VOC content: 0 g/L

# > Packaging









## > Storage

The product can be stored for 24 months in a dry, cool and frost-free place and in its original packaging. Once opened, limited shelf life.



#### APPLICATION INFORMATION

#### > Instructions for use

- **STEP 1.** Vacuum the surface. Remove dust, sand, stones, ...
- STEP 2. Pour a maximum of 50 to 100 ml of Universal Soap in a bucket with 10 litres of water.
- **STEP 3.** Clean the surface with a mop or Microfiber Pad.
- Tip: The best working method is with two buckets: one with the soap mixture and one with clean water to rinse the dirt out of the mop.
- STEP 4. Rinse with clean water. Careful: do not leave water on the surface, it is sufficient to clean damp.
- **STEP 5.** Allow to dry for  $\pm$  15 minutes. Do not walk on the floor until it is completely dry.

# > Tip