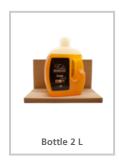

# **Universal Soap**

Soap for regularly cleaning all interior oiled wooden surfaces

Universal Soap is a universal and pH-neutral maintenance soap for the regular cleaning of all oiled surfaces. The product cleans the surface thoroughly, without leaving a film, and keeps the matt, natural look of the wood. Universal Soap is very concentrated and hence very economical.



## **PRODUCT INFORMATION**

# > Specific characteristics

- Highly concentrated and extremely economical
- Soap with cleaning function
- Maintains the matt and natural appearance of the wood
- pH-neutral
- 0% VOC

# > Technical characteristics

• Physical state at 20°C: liquid

• Odour: citrus fruits • Colour: yellow • Density: 1,01 kg/L

• pH: 6-8

• VOC content: 0 g/L

# > Packaging









## > Storage

The product can be stored for 24 months in a dry, cool and frost-free place and in its original packaging. Once opened, limited shelf life.



#### APPLICATION INFORMATION

#### > Instructions for use

- **STEP 1.** Vacuum the surface. Remove dust, sand, stones, ...
- STEP 2. Pour a maximum of 50 to 100 ml of Universal Soap in a bucket with 10 litres of water.
- **STEP 3.** Clean the surface with a mop or Microfiber Pad.
- Tip: The best working method is with two buckets: one with the soap mixture and one with clean water to rinse the dirt out of the mop.
- STEP 4. Rinse with clean water. Careful: do not leave water on the surface, it is sufficient to clean damp.
- **STEP 5.** Allow to dry for  $\pm$  15 minutes. Do not walk on the floor until it is completely dry.

# > T